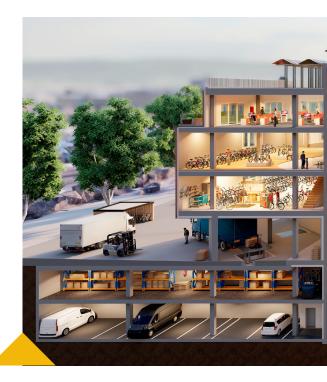

### Spaces

MixCity's ambition is to offer floor areas that can be tailored to all your activities.

The underground and semi-buried floors will be mainly dedicated to storage, logistics and parking areas (-1 / -2 / lower ground floor).

The upper floors (upper ground / intermediate ground) will be dedicated to sales / showroom, catering and production areas.

The Attic, surrounded by a generous balcony, is ideal for user-friendly administrative spaces.