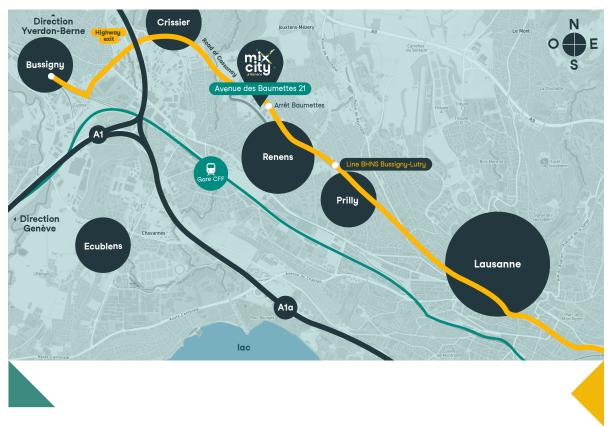

# Location

Located in Renens, MixCity is less than 5 km from the centre of Lausanne and 5 minutes away from the A1 motorway. Your future address will also be connected to the Lutry -Lausanne - Bussigny "Bus à Haut Niveau de Service" (BHNS) by the end of 2024.

## A fast growing area

MixCity is located in a quality environment in the West of Lausanne, which is experiencing a fast and dynamic transformation. This region will soon be one of the most important axes between Lausanne and Geneva.