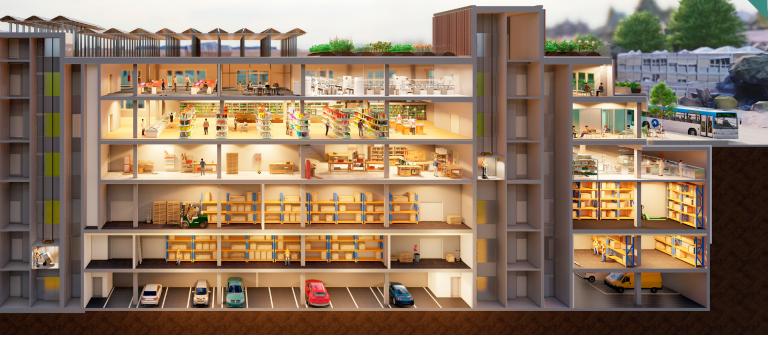

### Spaces

MixCity's ambition is to offer floor areas that can be tailored to all your activities.

The underground and semi-buried floors will be mainly dedicated to storage, logistics and parking areas (-1 / -2 / lower ground floor).

The upper floors (upper ground / intermediate ground) will be dedicated to sales / showroom, catering and production areas.

The Attic, surrounded by a generous balcony, is ideal for user-friendly administrative spaces.

# 11'700 sqm of adaptable and flexible space

Non-contractual images